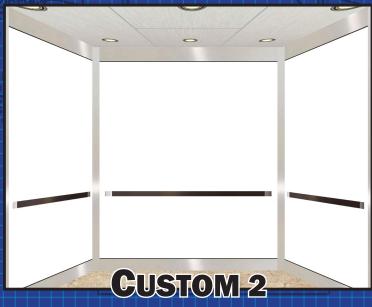

Stacking Modular Wall Panel System

Reversible compact laminate wall panels.

#4 Brushed stainless steel wall cap, base and corner reveals.

Stainless steel pad hooks.

Black powder-coated aluminum panel reveals.

Artistic rendering based on 2500 lb capacity cab with typical dimensions of 80 inch rear wall, 53 inch side walls and 96 inches under canopy. Your design vision can be converted to an INTEFLEX CL REVERSIBLE.

## INTEFLEX: CUSTOM 1

MATERIALS: COMPACT LAMINATE

Stacking modular elevator wall panel system with reversible compact laminate wall panels.