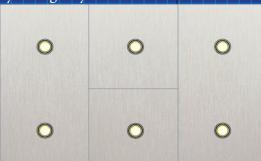

Stacking Modular Wall Panel System

Reversible compact laminate wall panels.

#4 Brushed stainless steel wall cap, base and corner reveals.

Stainless steel pad hooks.

Black powder-coated aluminum panel reveals.

Artistic rendering based on 2500 lb capacity cab with typical dimensions of 80 inch rear wall, 53 inch side walls and 96 inches under canopy. Your design vision can be converted to an INTEFLEX CL REVERSIBLE.